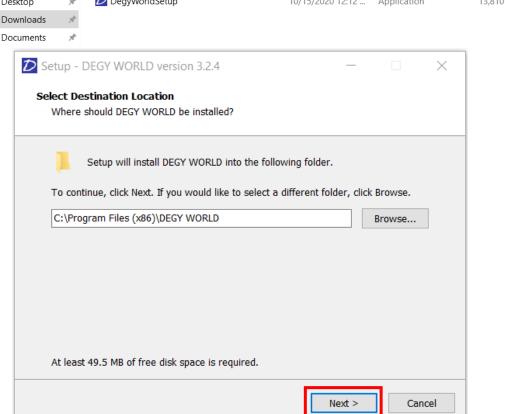

#### Step 2.2 (Windows):

Click the 'Next >' button on the resulting pane regarding install location.