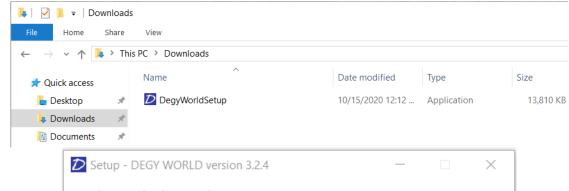

#### Step 2.1 (Windows):

Once the install file download has completed, open your downloads folder and double click on the installer file to launch.