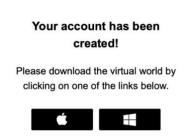

# You must have an account to log in to Degy World. Your registration and account creation information will come via email will come prior to your event.

Check your e-mail inbox and your junk/spam folders for an e-mail from <a href="mailto:dwsupport@deyworld.com">dwsupport@deyworld.com</a> leading up to the event.

<u>Step 1:</u> In the body of the email you received will be the link to download the application installer. Please click the appropriate Mac or Windows Icon to download the corresponding installer. The Mac installer is DegyWorld.dmg. The PC installer is DegyWorldSetup.exe. Your browser may prompt you to permit downloads from this site, please click 'allow' and check any popup blockers to ensure that the download is not blocked.