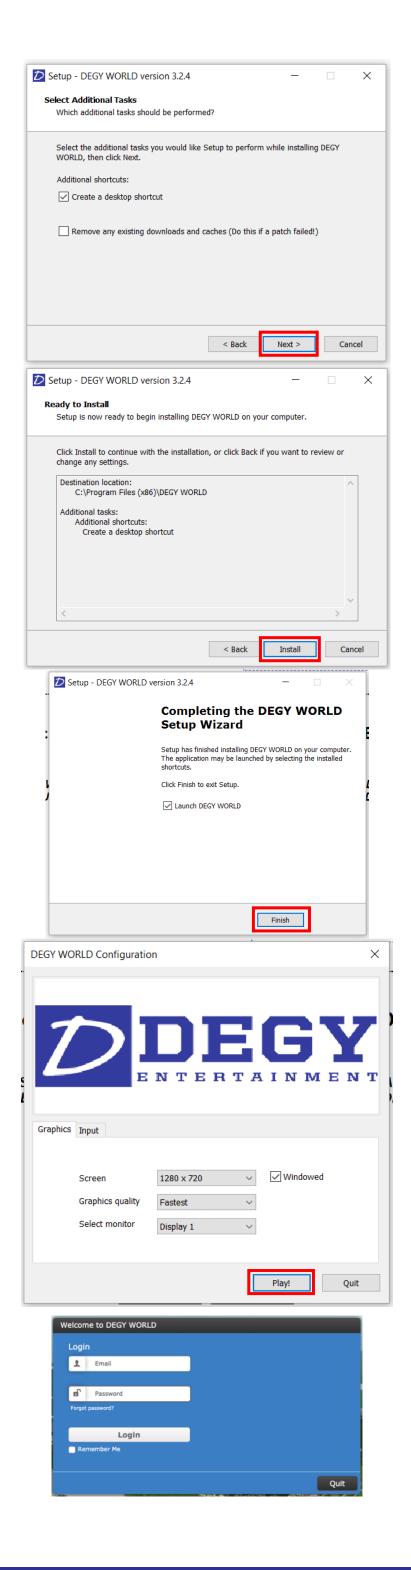

#### Step 2.3 (Windows):

Click the 'Next >' button on the resulting pane regarding Desktop shortcut.

#### Step 2.4 (Windows):

Click the 'Install' button on the resulting pane regarding Install

#### Step 2.5 (Windows):

Click the 'Finish' button on the resulting pane regarding Application launch. The application with continue to download and install.

#### Step 2.6 (Windows):

To Start, use the default screen dimensions, and select the "Fastest" Graphics quality. Ensure 'Windowed' is checked.

Click the 'Play!' button

<u>Step 3:</u> Once the application installation has completed, you will be presented with a log in screen.