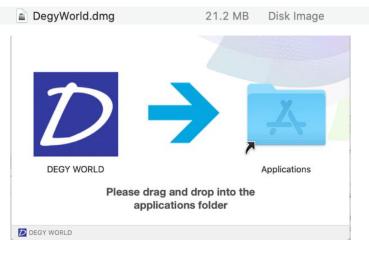

Step 2 (MAC): Once the install file download has completed, open your downloads folder and double click on the installer file to launch. On mac, please click and drag the Degy World icon into the Applications folder when prompted. The application will open a new window and continue to install.