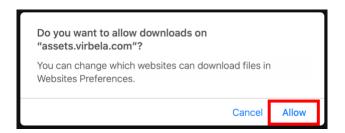

<u>Step 1:</u> In the body of the email you received will be the link to download the application installer. Please click the appropriate Mac or Windows Icon to download the corresponding installer. The Mac installer is DegyWorld.dmg. The PC installer is DegyWorldSetup.exe. Your browser may prompt you to permit downloads from this site, please click 'allow' and check any popup blockers to ensure that the download is not blocked.