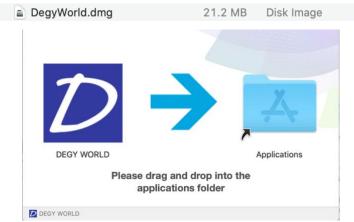

STEP 1:

webpage. Look for the red outlined portion of the email. Create your password according to the prompt. Then, click the 'Submit' button.

Step 4 (MAC): Once the install file download has completed, open your downloads folder and double click on the installer file to launch. On mac, please click and drag the Degy World application icon into the Applications folder as shown to the right. Once the application has been dropped into the application folder, the application will open a new window and continue to install.