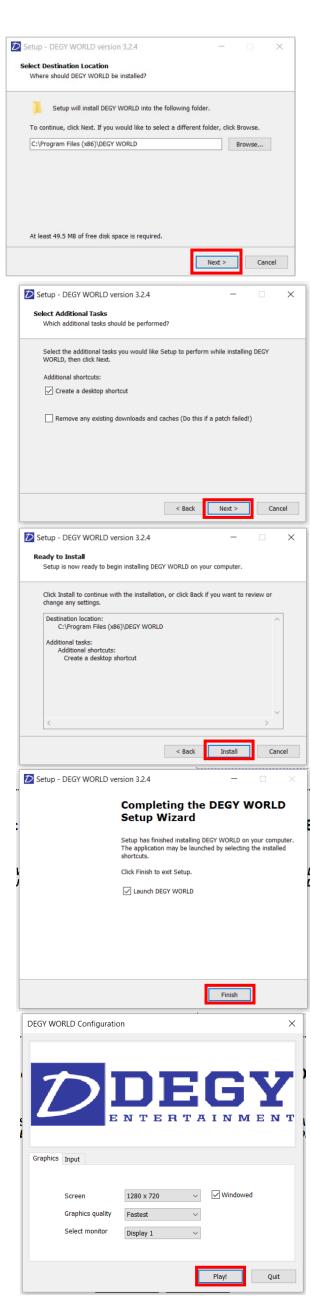

#### Step 4.2 (Windows):

Click the 'Next >' button on the resulting pane regarding install location.

#### Step 4.3 (Windows):

Click the 'Next >' button on the resulting pane regarding Desktop shortcut.

#### Step 4.4 (Windows):

Click the 'Install' button on the resulting pane regarding Install

#### Step 4.5 (Windows):

Click the 'Finish' button on the resulting pane regarding Application launch. The application with continue to download and install.

### Step 4.6 (Windows):

To Start, use the default screen dimensions, and select the "Fastest" Graphics quality. Ensure 'Windowed' is checked.

Click the 'Play!' button

<u>Step 5:</u> Once the application installation has completed, you will be presented with a log in screen. Please enter your e-mail address that corresponds to your email inbox from step 1 and the password you created in step 3 and click the 'Login' button.