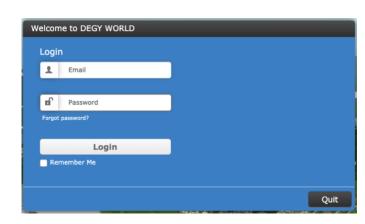

### Step 4.6 (Windows):

To Start, use the default screen dimensions, and select the "Fastest" Graphics quality. Ensure 'Windowed' is checked.

Click the 'Play!' button

<u>Step 5:</u> Once the application installation has completed, you will be presented with a log in screen. Please enter your e-mail address that corresponds to your email inbox from step 1 and the password you created in step 3 and click the 'Login' button.