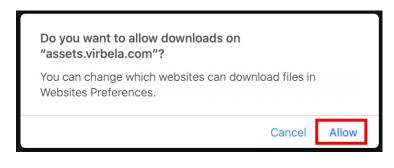

STEP 1:

webpage. Look for the red outlined portion of the email. Create your password according to the prompt. Then, click the 'Submit' button.

Step 4 (MAC): Once the install file download has completed, open your downloads folder and double click on the installer file to launch. On mac, please click and drag the Degy World application icon into the Applications folder as shown to the right. Once the application has been dropped into the application folder, the application will open a new window and continue to install.