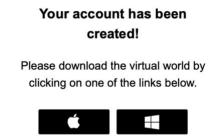

CREATE A PASSWORD BELOW

Submit

By Clicking 'Submit' above and creating your account, you agree to the End User License Agreement and Privacy **Policy** Internet Explorer is NOT a supported browser. If you are using Internet Explorer, please copy and paste the url from this page to a new browser to proceed. TO SAVE TIME, DURING INSTALLATION, RETURN TO THIS PAGE FOR FURTHER INSTRUCTION AND **RESOURCES BELOW!** 

STEP 2: DOWNLOAD THE APPLICATION BY CLICKING THE ICON FOR YOUR OPERATING SYSTEM **FOLLOWING PASSWORD CREATION** This is the password you will use Step 2: Read through and scroll down in the to login to the virtual world. click into this field to Password type your password and then click 'Submit' 1 uppercase 1 lowercase 1 number 1 special character